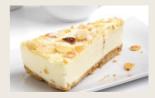

#### LEMON & MASCARPONE CHEESECAKE G, E, D

A crisp digestive biscuit base topped with a lemon and mascarpone cheesecake, decorated with a smooth lemon curd cream scattered with roasted flaked almonds and finished with a dusting of icing sugar.