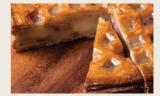

#### APPLE PIE G, E, D

A butter pastry deep dish pie filled with apples and sultanas, finished with a butter pastry lattice lid and apricot glaze. Served hot with vanilla ice cream